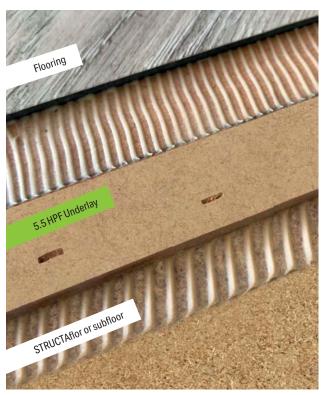

## **Product Brochure**

5.5 HPF Hardboard Underlay is an environmentally friendly, high performance fibre board underlay manufactured in Australia to E0 standards.

Used over particleboard, strip timber, plywood and concrete flooring, 5.5 HPF Underlay provides a strong flat ultra smooth base for resilient floor coverings.

## **INSTALLATION**

Scan the QR code for installation guide.